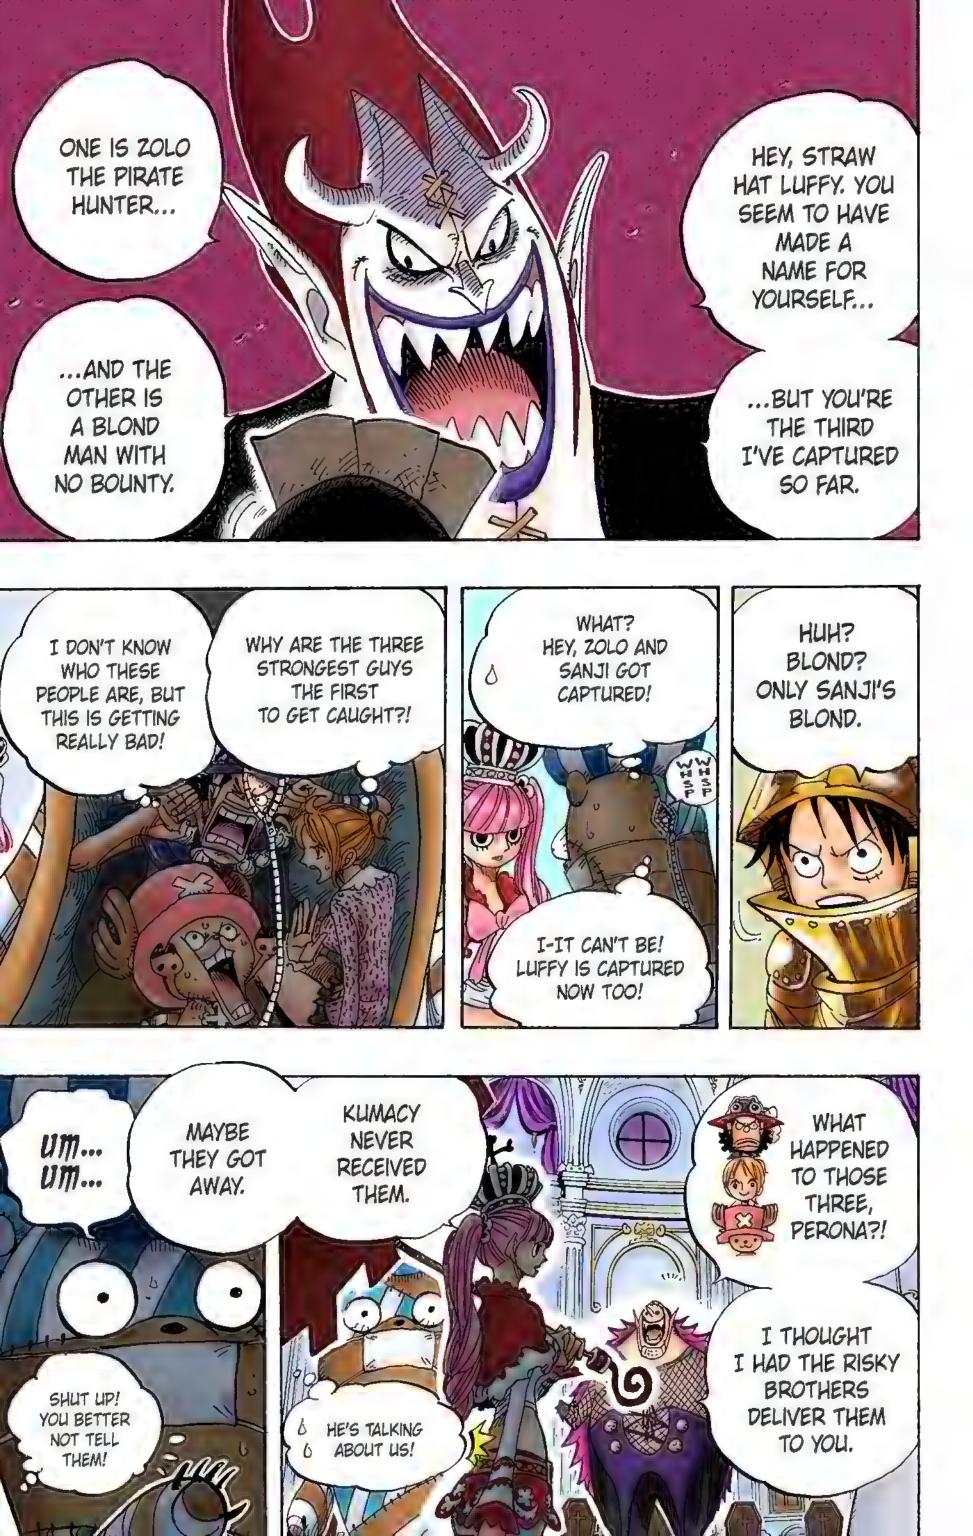

## ZOLO IS GONE TOO!!

Oda Sensei, I always enjoy reading One Piece. By the way, among the Q: 200 captains and commanders that fought the Straw Hats in volume 44, wasn't there a Devil Fruit user that turned into a bunch of balls? What's the name and power of that Devil Fruit? It came up in the anime, but I couldn't make out what was being said. Oh, and please tell me about the Rust-Rust Fruit too.

--Mugi-Mugi

A: Regarding this, I've already announced it in a fanbook called One Piece: Yellow. But I'll tell it to anyone who doesn't have the BOOK! During the Battle, there were three Devil Fruit users.